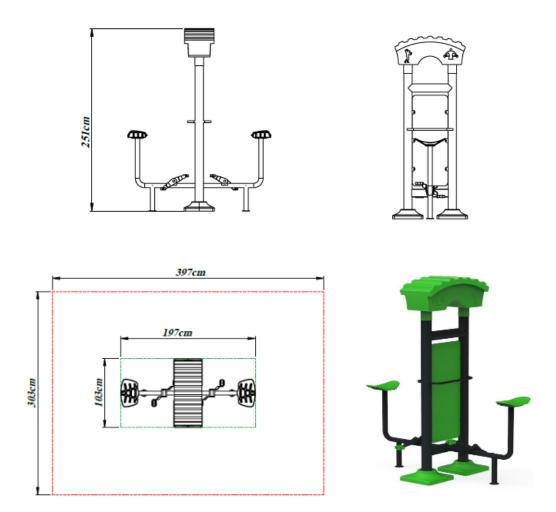

## PB-04 Dual Bike with Signage

- The double bicycle with signage consists of two stations that can be used by one person or two people.
- Designed to be suitable for use to growth and stretch the leg November muscles.
- Carrier pipes are manufactured from pipes with a diameter of at least Ø 114 mm and a wall thickness of 2.5-3 mm.
- The Ø114 SDM pipe will be used at 4 points, where the apparatus to be used in connecting the main carriers and mounting the panel will be welded.
- Digital printing is made on 2 mm thick dkp sheet material on the panel, which will be mounted on a minimum 4 mm apparatus on the main carrier.
- The moving parts connected to the main body are manufactured with a wall thickness of at least Ø 60 mm and 2.5-3 mm and in one piece with a special twist.
- The main body flashes are manufactured by laser cutting from ST37 sheet with a
  thickness of 8 mm and a size of 280x280 mm and 4 pieces of flag sheet are welded in
  order to increase the flange strength.
- Anchor closure, which measures Ø114 mm in accordance with the design in such a way as to fully grasp the carrier pipes.
- Anchor covers are produced from polyethylene plastic material by LLDPE (Linear Low Density Polyethylene) injection method.
- It is designed to be resistant to UV lights and not to harm the user.
- It is manufactured as a double wall and its installation is provided with a screwing system.
- Handle pipes are designed with Ø 32 mm specially bent pipes.
- The seats are mounted on Ø 60 mm pipes.
- It is produced in a way that allows it to be used in seating areas.
- The seat is manufactured from polyethylene plastic material by LLDPE (Linear Low Density Polyethylene) injection method.
- The movable assembly of the bicycle pedal is fixed with a tapered clamping bearing.
- Bicycle pedals are manufactured with two pieces of injection polyethylene material and the movable part with bearings.
- Fitness roof is produced from polyethylene plastic material by rotation method.
- The upper part is designed serrated to prevent rain, snow, etc. from puddles of water.
- It is mounted to the main body with protrusions located at the base.

• There are no sharp edges and corners that will harm the user.

| Dimensions | Width  | 103 cm |
|------------|--------|--------|
|            | Length | 197 cm |
|            | Height | 251 cm |