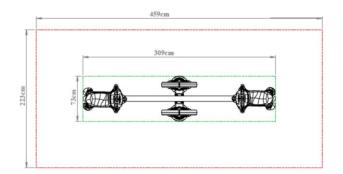

## PC-38 Rabbit and Cat Figured Single Seesaw

- The figured seesaw is designed in such a way that the maximum free fall height is 1250 mm.
- The angle of the product in the horizontal plane with the floor is no more than 20°.
- When measured in the balance position, the ground clearance of the seat does not exceed 700 mm.
- Seesaw foot pipes are manufactured with a diameter of 114 mm±5mm and a height of at least 60cm±10cm.
- The main pipe is manufactured with a diameter of 88.9mm±5mm and a length of at least 300cm±10cm pipe.
- The middle pipe is manufactured with a diameter of 114 mm±5mm and a height of at least 60cm±10cm.
- The bottom pipe is manufactured with a diameter of Ø27mm±10mm and a length of at least 40±10mm.
- The mouth parts of the pipe components used in the seesaw are closed with caps manufactured by injection method.
- At the lower point of the seesaw seat, pipes are welded that can absorb impact to ensure a smooth collision with the ground during use.
- Seesaw movement is provided by a special bearing system.
- All metal parts are painted with electrostatic powder paint.
- The cat figure seat is manufactured by LLDPE (Linear Low Density Polyethylene) rotation molding method from self-colored polyethylene plastic material weighing at least 10 kg.
- The seesaw seat is designed in a form that prevents the user from sliding backwards.
- There are handle parts on the seat where the user can get support.
- The Bugs Bunny figure is used to add visuals to the game groups.
- It is produced from polyethylene material suitable for indoor and outdoor use in accordance with 114 mm pipe.
- It is resistant to UV lights and designed in such a way that it does not harm the user.
- The Bugs Bunny figure weighs 2 kg.

| Dimensions | Seesaw Lenghth | 309 cm |
|------------|----------------|--------|
|            | Seesaw Height  | 112 cm |
|            | Raw material   | LLDPE  |