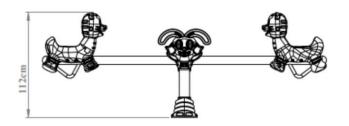

## PC-38 Rabbit and Cat Figured Single Seesaw

- The figured seesaw is designed in such a way that the maximum free fall height is 1250 mm.
- The angle of the product in the horizontal plane with the floor is no more than 20°.
- When measured in the balance position, the ground clearance of the seat does not exceed 700 mm.
- Seesaw foot pipes are manufactured with a diameter of 114 mm±5mm and a height of at least 60cm±10cm.
- The main pipe is manufactured with a diameter of 88.9mm±5mm and a length of at least 300cm±10cm pipe.
- The middle pipe is manufactured with a diameter of 114 mm±5mm and a height of at least 60cm±10cm.
- The bottom pipe is manufactured with a diameter of Ø27mm±10mm and a length of at least 40±10mm.
- The mouth parts of the pipe components used in the seesaw are closed with caps manufactured by injection method.
- At the lower point of the seesaw seat, pipes are welded that can absorb impact to ensure a smooth collision with the ground during use.
- Seesaw movement is provided by a special bearing system.
- All metal parts are painted with electrostatic powder paint.
- The cat figure seat is manufactured by LLDPE (Linear Low Density Polyethylene) rotation molding method from self-colored polyethylene plastic material weighing at least 10 kg.
- The seesaw seat is designed in a form that prevents the user from sliding backwards.
- There are handle parts on the seat where the user can get support.
- The Bugs Bunny figure is used to add visuals to the game groups.
- It is produced from polyethylene material suitable for indoor and outdoor use in accordance with 114 mm pipe.
- It is resistant to UV lights and designed in such a way that it does not harm the user.
- The Bugs Bunny figure weighs 2 kg.

| Dimensions | Seesaw Lenghth | 309 cm |
|------------|----------------|--------|
|            | Seesaw Height  | 112 cm |
|            | Raw material   | LLDPE  |