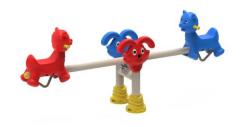

## PC-38 Rabbit and Cat Figured Single Seesaw

- The figured seesaw is designed in such a way that the maximum free fall height is 1250 mm.
- The angle of the product in the horizontal plane with the floor is no more than 20°.
- When measured in the balance position, the ground clearance of the seat does not exceed 700 mm.
- Seesaw foot pipes are manufactured with a diameter of 114 mm±5mm and a height of at least 60cm±10cm.
- The main pipe is manufactured with a diameter of 88.9mm±5mm and a length of at least 300cm±10cm pipe.
- The middle pipe is manufactured with a diameter of 114 mm±5mm and a height of at least 60cm±10cm.
- The bottom pipe is manufactured with a diameter of Ø27mm±10mm and a length of at least 40±10mm.
- The mouth parts of the pipe components used in the seesaw are closed with caps manufactured by injection method.
- At the lower point of the seesaw seat, pipes are welded that can absorb impact to ensure a smooth collision with the ground during use.
- Seesaw movement is provided by a special bearing system.
- All metal parts are painted with electrostatic powder paint.
- The cat figure seat is manufactured by LLDPE (Linear Low Density Polyethylene) rotation molding method from self-colored polyethylene plastic material weighing at least 10 kg.
- The seesaw seat is designed in a form that prevents the user from sliding backwards.
- There are handle parts on the seat where the user can get support.
- The Bugs Bunny figure is used to add visuals to the game groups.
- It is produced from polyethylene material suitable for indoor and outdoor use in accordance with 114 mm pipe.
- It is resistant to UV lights and designed in such a way that it does not harm the user.
- The Bugs Bunny figure weighs 2 kg.