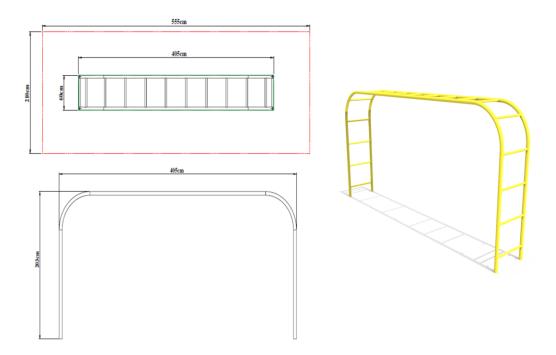

## PC-48 Ideal Climbing

- Ideal climbing; It is obtained from special twisted pipes of Ø 114, Ø 60 and Ø 32.
- The pipes are baked for 20 minutes in a 200°C oven after performing polyester-based electrostatic powder coating process.
- The connection points of the pipes with the concrete floor 20\*20\*6 the mm-sized sheet flange is joined by welding method.
- The length of the pipes is not extended by adding, welding or similar processes..

| Dimensions | Ideal Climbing Length | 405 cm               |
|------------|-----------------------|----------------------|
|            | Ideal Climbing Height | 203 cm               |
|            | Ideal Climbing Range  | 60 cm                |
|            | Pipe Thickness        | 114 mm-60mm-32<br>mm |