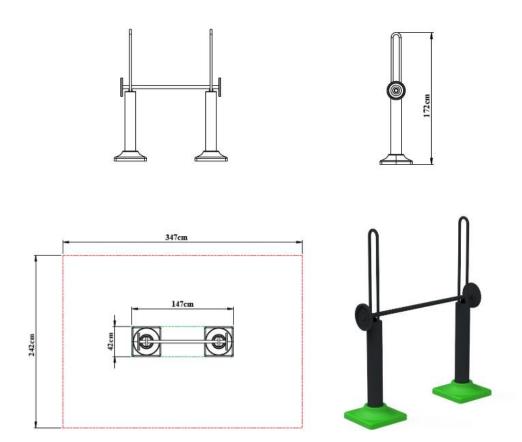

## **Upright Barbell**

- The main carrier pipes are manufactured from SDM pipes with a wall thickness of at least Ø 139 mm and 2.5-3 mm.
- The anchor covers, which are Ø139 mm in size in accordance with the design so that they fully grasp the carrier pipes, are used to close the open-ended pipes in fitness products.
- Anchor covers are manufactured from polyethylene plastic material by LLDPE (Linear Low Density Polyethylene) injection method.
- It is resistant to UV lights and designed in such a way that it does not harm the user
- The unit is manufactured as a double wall and its installation is provided with a screwing system.
- Ø 27 mm twisted pipes are mounted to the carrier pipe by screwing technique
- The Ø 35 pipe or mounted weights are produced as fixed in such a way that they cannot be changed by the user.
- Weightlifting equipment is designed to ensure that the arm and abdominal muscles of the body work in a coordinated manner. Damping wedge is used to prevent finger pinching.
- The product is manufactured to be used individually.
- The main body flashes are manufactured by laser cutting from ST37 sheet metal with a thickness of 8 mm and a size of 280x280 mm.

| Dimensions | Width  | 42 cm  |
|------------|--------|--------|
|            | Length | 147 cm |
|            | Height | 172 cm |