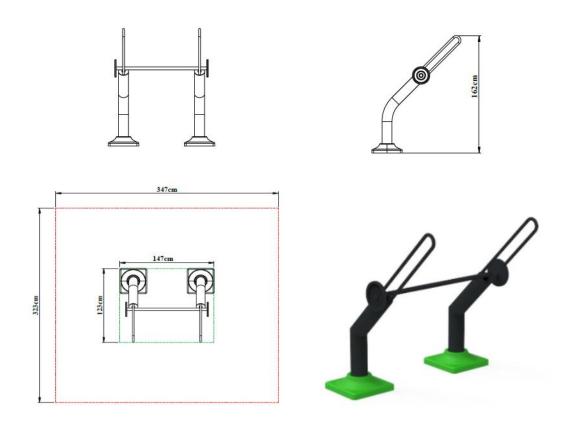

## PD-02 Oblique Barbell

- The main carrier pipes are manufactured from SDM pipes with a wall thickness of at least Ø 139 mm and 2.5-3 mm.
- The anchor covers, which are Ø139 mm in size in accordance with the
  design so that they fully grasp the carrier pipes, are used to close the
  open-ended pipes in fitness products.
- Anchor covers are manufactured from polyethylene plastic material by LLDPE (Linear Low Density Polyethylene) injection method.
- It is designed to be resistant to UV lights and not to harm the user.
- The unit is manufactured as a double wall and its installation is provided with a screwing system.
- Ø 27 mm twisted pipes are mounted on the carrier pipe with inclined screw technique.
- In accordance with the product function, it is designed in such a way that a person can use it alone.
- The Ø 35 pipe or mounted weights are produced as fixed in such a way that they cannot be changed by the user.
- Weightlifting equipment is designed to ensure that the arm and abdominal muscles of the body work in a coordinated manner.
- Damping wedge is used to prevent finger pinching.
- The main body flashes are laser cut from ST37 sheet metal with a thickness of 8 mm and a size of 280x280 mm.

| Dimensions | Width  | 123 cm |
|------------|--------|--------|
|            | Length | 147 cm |
|            | Height | 162 cm |