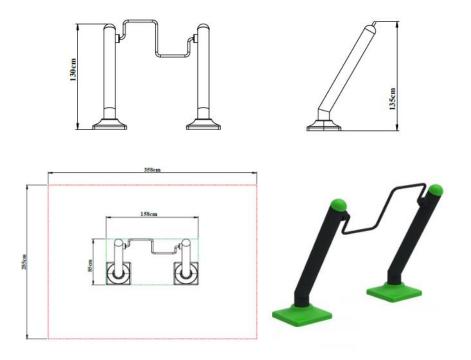

## PD-05 Hand Bike

- Carrier pipes are manufactured from SDM pipes with a wall thickness of at least Ø 139 mm and 2.5-3 mm.
- The moving parts connected to the main body are manufactured with a wall thickness of at least Ø 27 mm and 2.5-3 mm and in one piece with a special twist.
- The main body flashes are manufactured by laser cutting from ST37 sheet with a
  thickness of 8 mm and a size of 280x280 mm and 4 pieces of flag sheet are welded in
  order to increase the flange strength.
- The upper part of the carrier main body is closed with a pipe cover made of polyethylene material by injection method.
- Anchor covers measuring Ø139 mm in accordance with the design to fully grasp the carrier pipes are used to close the open-ended pipes in fitness products.
- Anchor covers are produced from polyethylene plastic material by LLDPE (Linear Low Density Polyethylene) injection method.
- Resistant to UV lights and will not harm the user.
- It is manufactured as a double wall and its installation is provided with a screwing system.
- Exercise equipment has been produced in a way that will work the arm, wrist and back muscles in a coordinated way.
- Designed for people with disabilities to exercise individually.

| Dimensions | Width  | 85 cm  |
|------------|--------|--------|
|            | Length | 158 cm |
|            | Height | 130 cm |