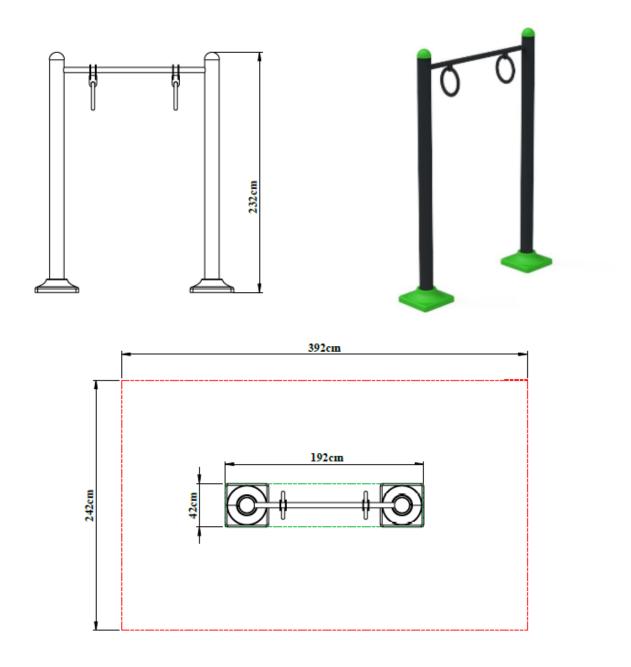

## PD-07 Ring

- Carrier pipes at least Ø 139 mm min. it is manufactured from SDM pipe with a length of 2320 mm and a wall thickness of 2.5-3 mm.
- Ø 51 mm and min to the main body the horizontal SDM pipe with a wall thickness of 2.5-3 mm and in one piece is fixed.
- The fitness device is designed by bending and mounting the Ø 32 mm SDM pipes to the horizontal pipe in the form of a ring.
- The main body flashes are manufactured by laser cutting from ST37 sheet with a thickness of 8 mm and a size of 280x280 mm and 4 pieces of flag sheet are welded in order to increase the flange strength.
- The upper part of the carrier main body is closed with a pipe cover made of polyethylene material by injection method.
- Anchor covers measuring Ø139 mm in accordance with the design to fully grasp the carrier pipes are used to close the open-ended pipes in fitness products.
- Anchor covers are produced from polyethylene plastic material by LLDPE (Linear Low Density Polyethylene) injection method.
- It is designed to be resistant to UV lights and not to harm the user.
- It is manufactured as a double wall and its installation is provided with a screwing system.
- The hanger apparatus designed for pull-ups is produced to work and stretch the hand, wrist and back muscles by moving the body up and down with the help of rings.
- The hanger apparatus designed for pull-ups is produced to work and stretch the hand, wrist and back muscles by moving the body up and down with the help of rings.

| Dimensions | Width  | 42 cm  |
|------------|--------|--------|
|            | Length | 192 cm |
|            | Height | 232 cm |