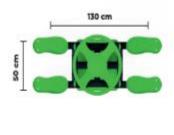

| Dimensions | Width  | 50 cm  |
|------------|--------|--------|
|            | Length | 130 cm |
|            | Height | 127 cm |