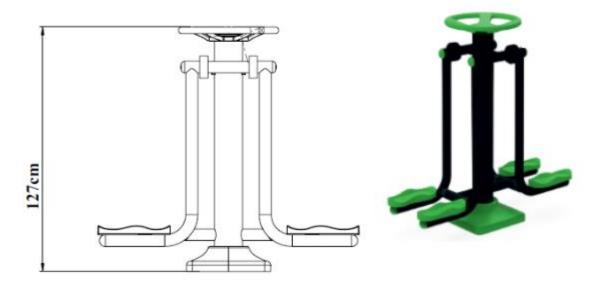

## PF-01 Leg Streching Equipment

- The load-bearing pipes are at least Ø 139 mm and 2.5-3 mm wall thickness it is manufactured from min 1270 mm length pipe.
- Anchor plugs with a diameter of Ø139 mm are used to close open-ended pipes in fitness products.
- Anchor caps are produced from polyethylene plastic material with LLDPE (Linear Low Density Polyethylene) injection method.
- It is resistant to UV rays and is designed not to harm the user.
- A circularly bent handle made of Ø 33 mm 2.5-3 mm thick pipe is mounted on the main body so that the user can get support with his hands while working.
- The moving parts connected to the main body are manufactured with a minimum Ø 60 mm and a wall thickness of 2.5-3 mm.
- In order to connect the movable joints on the main body; The pipe with Ø 60 mm 2,5-3 mm wall thickness is fixed by welding as a single piece by drilling holes on the 2 surfaces of the upper part of the Ø 139 mm main body in order to increase the strength.
- The third hand-holding zone is made of ergonomically designed polyethylene material or 34x3 mm special twisted pipe so that two people can use it from a single center.
- 2 pcs 6006 2RS Bearings are used in the three Movable joint hubs.
- Moving parts are manufactured by bending the pipe with Ø 60 mm and 3 mm thickness in accordance with it.
- In order to eliminate the risk of the main acting components hitting the body, two Ø 60 mm diameter and 40 mm high rubber stopping wedges are placed on the body pipe.
- In the foot pressing section, there are 4 foot pressing pedals made of fiber-blended polyethylene material by injection printing method.
- In order not to slip the foot, it will be patterned on top, the footrest is fixed to 5 mm thick sheet metal.
- The main body flashes are manufactured by laser cutting from ST37 sheet with a thickness of 8 mm and a size of 280x280 mm and are reinforced with flag sheets with a thickness of 5 mm in order to increase their strength.

| Dimensions | Width  | 50 cm  |
|------------|--------|--------|
|            | Length | 130 cm |
|            | Height | 127 cm |