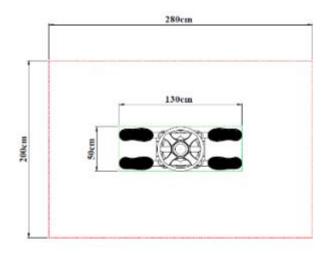

| Dimensions | Width  | 50 cm  |
|------------|--------|--------|
|            | Length | 130 cm |
|            | Height | 127 cm |