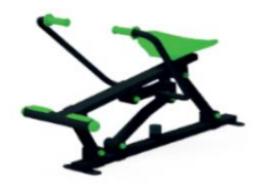

## **PF-07** Rowing Equipment

- The main body is made of box profile material with a size of 40 \* 80 mm and a thickness of 2.5-3 mm.
- The moving parts connected to the main body are manufactured from industrial pipes with a thickness of Ø 60 mm 2.5-3 mm.
- The stops of the moving parts are made of rubber material with a height of Ø 60 mm 40 mm.
- 14 pcs 6205 2rs bearings are used in the joint bearings of the moving parts and the bolts are closed with polyethylene bolt hiding covers.
- The handles are produced in metal sizes of Ø 33 mm 2,5-3 mm and plastic handles that fit into their place are fitted.
- The seat plastics will be made of self-colored polyethylene material.
- The footrest is made of Ø 42 mm 2,5-3 mm thick metal material.