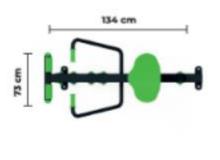

| Dimensions | Width  | 73 cm  |
|------------|--------|--------|
|            | Length | 134 cm |
|            | Height | 83 cm  |