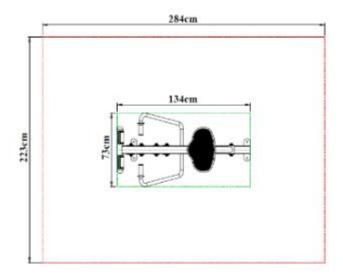

| Dimensions | Width  | 73 cm  |
|------------|--------|--------|
|            | Length | 134 cm |
|            | Height | 83 cm  |