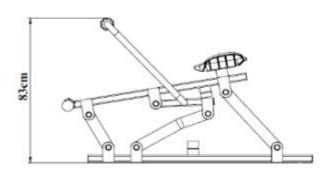

| Dimensions | Width  | 73 cm  |
|------------|--------|--------|
|            | Length | 134 cm |
|            | Height | 83 cm  |