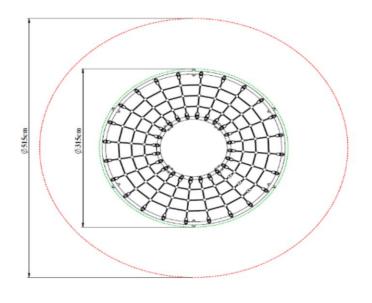

## **PR-01**

- Circle-shaped drawstring game element; the mesh ropes are attached to the Ø 60 SDM pipe with a wall thickness of min. 2 mm with a clamp system.
- The height of the game element from the ground is 76 cm.
- The pipes are baked for 20 minutes in a 200°C oven by performing polyester-based electrostatic powder coating process.
- The connection points of the pipes with the concrete floor are connected by the sheet flange welding method.
- Steel structured rope is used in the circle shaped rope game element.
- The mesh rope has a diameter of at least Ø16 mm.
- Each rope consists of 6 steel rope coils consisting of 7 steel threads around the center made of polyamide raw material fiber.
- Steel cored rope consists of 42 reinforced steel ropes in total.
- It does not contain toxic substances in its contents and paint.
- The outside of the rope is knitted with polyamide ropes.
- Steel wires are manufactured in such a way that they remain in the center of the polyamide ropes so as not to contact the user.