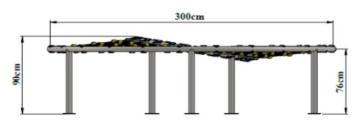

## **PR-01**

- Circle-shaped drawstring game element; the mesh ropes are attached to the Ø 60 SDM pipe with a wall thickness of min. 2 mm with a clamp system.
- The height of the game element from the ground is 76 cm.
- The pipes are baked for 20 minutes in a 200°C oven by performing polyester-based electrostatic powder coating process.
- The connection points of the pipes with the concrete floor are connected by the sheet flange welding method.
- Steel structured rope is used in the circle shaped rope game element.
- The mesh rope has a diameter of at least Ø16 mm.
- Each rope consists of 6 steel rope coils consisting of 7 steel threads around the center made of polyamide raw material fiber.
- Steel cored rope consists of 42 reinforced steel ropes in total.
- It does not contain toxic substances in its contents and paint.
- The outside of the rope is knitted with polyamide ropes.
- Steel wires are manufactured in such a way that they remain in the center of the polyamide ropes so as not to contact the user.