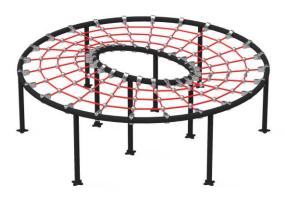

## **PR-01**

- Circle-shaped drawstring game element; the mesh ropes are attached to the Ø 60 SDM pipe with a wall thickness of min. 2 mm with a clamp system.
- The height of the game element from the ground is 76 cm.
- The pipes are baked for 20 minutes in a 200°C oven by performing polyester-based electrostatic powder coating process.
- The connection points of the pipes with the concrete floor are connected by the sheet flange welding method.
- Steel structured rope is used in the circle shaped rope game element.
- The mesh rope has a diameter of at least Ø16 mm.
- Each rope consists of 6 steel rope coils consisting of 7 steel threads around the center made of polyamide raw material fiber.
- Steel cored rope consists of 42 reinforced steel ropes in total.
- It does not contain toxic substances in its contents and paint.
- The outside of the rope is knitted with polyamide ropes.
- Steel wires are manufactured in such a way that they remain in the center of the polyamide ropes so as not to contact the user.