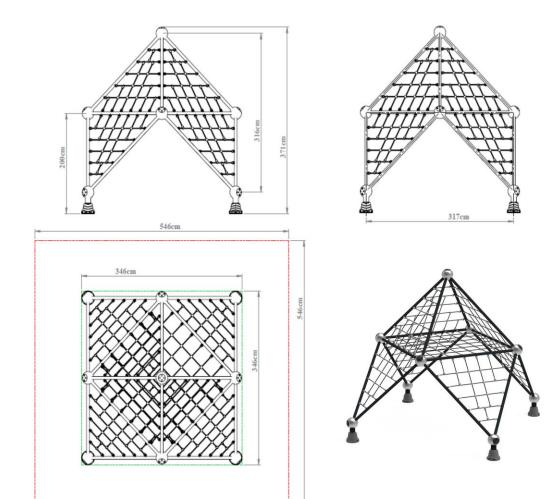

## PR-09.

- Game element; It is formed by mounting steel ropes on Ø 60 SDM pipes with a wall thickness of min. 2 mm.
- It is Made of 8 triangular pieces
- Triangular parts are mounted to each other with aluminum spheres.
- Braided rope is at least Ø16 mm in diameter.
- Each rope consists of 6 steel rope helixes, consisting of 7 steel yarns, around the center made of polyamide raw material fiber.
- Steel core rope consists of 42 reinforced steel ropes in total.
- It does not contain toxic substances in its content and paint.
- The outside of the rope is knitted with polyamide threads.
- Steel wires are manufactured in such a way that they remain in the center of the polyamide ropes so that they do not touch the user.
- Pipes are mounted on the concrete floor with anchor caps.