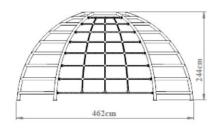

## **PR-11**

- It consists of 2 game elements, stair climbing and globe rope climbing.
- Climbing stairs; min. it consists of 8 steps of Ø 60 SDM pipes with a wall thickness of 2
  mm.
- It is manufactured in such a way that there are steps that decrease as it rises so that it can fit the sphere format.
- Spherical climbing rope game element; Mesh ropes are attached to the Ø 60 pipe with a clamp system.
- The ground clearance of the game element is 244 cm.
- The pipes are baked for 20 minutes in a 200°C oven by performing polyester-based electrostatic powder coating process.
- The connection points of the pipes with the concrete floor are connected by the sheet flange welding method.
- Steel structured rope is used in the sphere rope rake.
- The mesh rope has a diameter of at least Ø16 mm.
- Each rope consists of 6 steel rope coils consisting of 7 steel threads around the center made of polyamide raw material fiber.
- Steel cored rope consists of 42 reinforced steel ropes in total.
- It does not contain toxic substances in its contents and paint.
- The outside of the rope is knitted with polyamide ropes.
- Steel wires are manufactured in such a way that they remain in the center of the polyamide ropes so as not to contact the user.