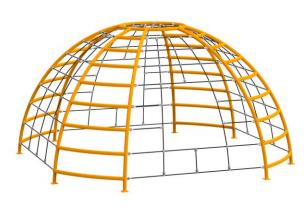

## **PR-11**

- It consists of 2 game elements, stair climbing and globe rope climbing.
- Climbing stairs; min. it consists of 8 steps of Ø 60 SDM pipes with a wall thickness of 2
  mm.
- It is manufactured in such a way that there are steps that decrease as it rises so that it can fit the sphere format.
- Spherical climbing rope game element; Mesh ropes are attached to the Ø 60 pipe with a clamp system.
- The ground clearance of the game element is 244 cm.
- The pipes are baked for 20 minutes in a 200°C oven by performing polyester-based electrostatic powder coating process.
- The connection points of the pipes with the concrete floor are connected by the sheet flange welding method.
- Steel structured rope is used in the sphere rope rake.
- The mesh rope has a diameter of at least Ø16 mm.
- Each rope consists of 6 steel rope coils consisting of 7 steel threads around the center made of polyamide raw material fiber.
- Steel cored rope consists of 42 reinforced steel ropes in total.
- It does not contain toxic substances in its contents and paint.
- The outside of the rope is knitted with polyamide ropes.
- Steel wires are manufactured in such a way that they remain in the center of the polyamide ropes so as not to contact the user.