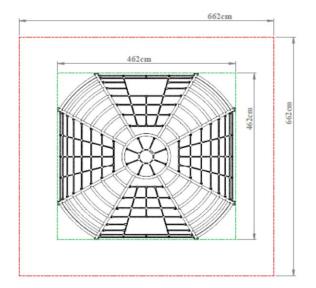

## **PR-11**

- It consists of 2 game elements, stair climbing and globe rope climbing.
- Climbing stairs; min. it consists of 8 steps of Ø 60 SDM pipes with a wall thickness of 2
  mm.
- It is manufactured in such a way that there are steps that decrease as it rises so that it can fit the sphere format.
- Spherical climbing rope game element; Mesh ropes are attached to the Ø 60 pipe with a clamp system.
- The ground clearance of the game element is 244 cm.
- The pipes are baked for 20 minutes in a 200°C oven by performing polyester-based electrostatic powder coating process.
- The connection points of the pipes with the concrete floor are connected by the sheet flange welding method.
- Steel structured rope is used in the sphere rope rake.
- The mesh rope has a diameter of at least Ø16 mm.
- Each rope consists of 6 steel rope coils consisting of 7 steel threads around the center made of polyamide raw material fiber.
- Steel cored rope consists of 42 reinforced steel ropes in total.
- It does not contain toxic substances in its contents and paint.
- The outside of the rope is knitted with polyamide ropes.
- Steel wires are manufactured in such a way that they remain in the center of the polyamide ropes so as not to contact the user.