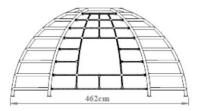

## **PR-11**

- It consists of 2 game elements, stair climbing and globe rope climbing.
- Climbing stairs; min. it consists of 8 steps of Ø 60 SDM pipes with a wall thickness of 2
  mm.
- It is manufactured in such a way that there are steps that decrease as it rises so that it can fit the sphere format.
- Spherical climbing rope game element; Mesh ropes are attached to the Ø 60 pipe with a clamp system.
- The ground clearance of the game element is 244 cm.
- The pipes are baked for 20 minutes in a 200°C oven by performing polyester-based electrostatic powder coating process.
- The connection points of the pipes with the concrete floor are connected by the sheet flange welding method.
- Steel structured rope is used in the sphere rope rake.
- The mesh rope has a diameter of at least Ø16 mm.
- Each rope consists of 6 steel rope coils consisting of 7 steel threads around the center made of polyamide raw material fiber.
- Steel cored rope consists of 42 reinforced steel ropes in total.
- It does not contain toxic substances in its contents and paint.
- The outside of the rope is knitted with polyamide ropes.
- Steel wires are manufactured in such a way that they remain in the center of the polyamide ropes so as not to contact the user.