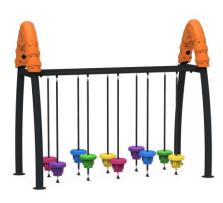

## **PR-23**

- Game element; It is made of Ø 114 SDM pipe with a wall thickness of min. 2 mm and the cutting points of the horizontal and vertical pipes are connected to each other with dovetail metal clamps with a wall thickness of at least min 3 mm.
- Open top parts of Ø 114 mm diameter SDM pipes are mounted to each other with kinetic double connection.
- Kinetic double coupling; It is produced from polyethylene material for indoor and outdoor use.
- It is resistant to UV lights and is designed not to harm the user.
- Kinetic double coupling; It weighs 6 kg.
- After the clamp connection, there are no protrusions or sharp corners that may cause injury anywhere.
- Mushroom figures are mounted by Ø 32 mm pipes and Ø 60 mm pipes.
- Pipes are painted with polyester-based electrostatic powder oven paint by baking.
- In mushroom walking, 10 mushroom figures made of self-colored polyethylene plastic material LLDPE (Linear Low Density Polyethylene) are used.
- Ø 114 SDM vertical pipes are flange mounted to the floor.