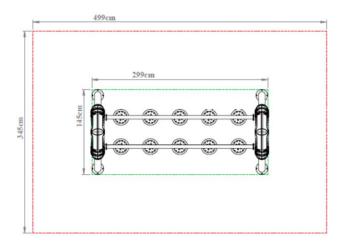

## **PR-23**

- Game element; It is made of Ø 114 SDM pipe with a wall thickness of min. 2 mm and the cutting points of the horizontal and vertical pipes are connected to each other with dovetail metal clamps with a wall thickness of at least min 3 mm.
- Open top parts of Ø 114 mm diameter SDM pipes are mounted to each other with kinetic double connection.
- Kinetic double coupling; It is produced from polyethylene material for indoor and outdoor use.
- It is resistant to UV lights and is designed not to harm the user.
- Kinetic double coupling; It weighs 6 kg.
- After the clamp connection, there are no protrusions or sharp corners that may cause injury anywhere.
- Mushroom figures are mounted by Ø 32 mm pipes and Ø 60 mm pipes.
- Pipes are painted with polyester-based electrostatic powder oven paint by baking.
- In mushroom walking, 10 mushroom figures made of self-colored polyethylene plastic material LLDPE (Linear Low Density Polyethylene) are used.
- Ø 114 SDM vertical pipes are flange mounted to the floor.