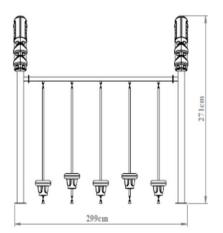

## **PR-23**

- Game element; It is made of Ø 114 SDM pipe with a wall thickness of min. 2 mm and the cutting points of the horizontal and vertical pipes are connected to each other with dovetail metal clamps with a wall thickness of at least min 3 mm.
- Open top parts of Ø 114 mm diameter SDM pipes are mounted to each other with kinetic double connection.
- Kinetic double coupling; It is produced from polyethylene material for indoor and outdoor use.
- It is resistant to UV lights and is designed not to harm the user.
- Kinetic double coupling; It weighs 6 kg.
- After the clamp connection, there are no protrusions or sharp corners that may cause injury anywhere.
- Mushroom figures are mounted by Ø 32 mm pipes and Ø 60 mm pipes.
- Pipes are painted with polyester-based electrostatic powder oven paint by baking.
- In mushroom walking, 10 mushroom figures made of self-colored polyethylene plastic material LLDPE (Linear Low Density Polyethylene) are used.
- Ø 114 SDM vertical pipes are flange mounted to the floor.