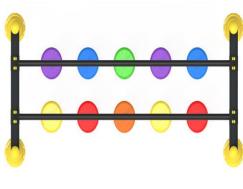

## **PR-24**

- Game element; the cut points of the horizontal and vertical pipes made of Ø114 SDM pipe with a wall thickness of min. 2 mm are connected to each other in a right angle with doetail metal clamps with a wall thickness of at least min. 3 mm.
- The open parts of the 114 mm diameter SDM pipes are detailed, shaped with hemispherical injection molds, sealed with self-colored plastic plugs and riveted to prevent rust caused by water and moisture.
- Walking mushroom 4 side pillars, minimum 2.5 m long Ø 114 SDM, (2 pcs 2.5 m long Ø114 pipes 1 m long Ø 114 pipe are welded in H shape.)
- Mushroom figures are mounted by attaching to Ø 32 mm (10 pieces) diameter pipes and Ø 60 mm (2 pieces) diameter pipes.
- Pipes are painted by baking with polyester based electrostatic powder baking paint.
- The mushroom walk uses a mushroom figure made of 10 pieces of self-colored polyethylene plastic material lldpe (Linear Low Density Polyethylene).
- Ø 114 SDM vertical pipes are mounted on the ground with flange and anchor cover.
- After the clamp connection is made, there are no protrusions, sharp corners that can cause injury anywhere.