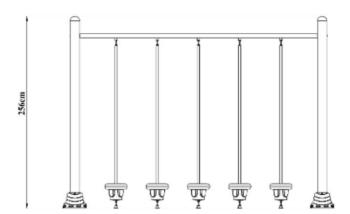

## **PR-24**

- Game element; the cut points of the horizontal and vertical pipes made of Ø114 SDM pipe with a wall thickness of min. 2 mm are connected to each other in a right angle with doetail metal clamps with a wall thickness of at least min. 3 mm.
- The open parts of the 114 mm diameter SDM pipes are detailed, shaped with hemispherical injection molds, sealed with self-colored plastic plugs and riveted to prevent rust caused by water and moisture.
- Walking mushroom 4 side pillars, minimum 2.5 m long Ø 114 SDM, (2 pcs 2.5 m long Ø114 pipes 1 m long Ø 114 pipe are welded in H shape.)
- Mushroom figures are mounted by attaching to Ø 32 mm (10 pieces) diameter pipes and Ø 60 mm (2 pieces) diameter pipes.
- Pipes are painted by baking with polyester based electrostatic powder baking paint.
- The mushroom walk uses a mushroom figure made of 10 pieces of self-colored polyethylene plastic material lldpe (Linear Low Density Polyethylene).
- Ø 114 SDM vertical pipes are mounted on the ground with flange and anchor cover.
- After the clamp connection is made, there are no protrusions, sharp corners that can cause injury anywhere.