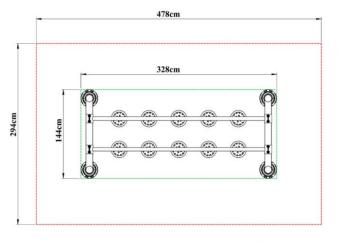

## **PR-24**

- Game element; the cut points of the horizontal and vertical pipes made of Ø114 SDM pipe with a wall thickness of min. 2 mm are connected to each other in a right angle with doetail metal clamps with a wall thickness of at least min. 3 mm.
- The open parts of the 114 mm diameter SDM pipes are detailed, shaped with hemispherical injection molds, sealed with self-colored plastic plugs and riveted to prevent rust caused by water and moisture.
- Walking mushroom 4 side pillars, minimum 2.5 m long Ø 114 SDM, (2 pcs 2.5 m long Ø114 pipes 1 m long Ø 114 pipe are welded in H shape.)
- Mushroom figures are mounted by attaching to Ø 32 mm (10 pieces) diameter pipes and Ø 60 mm (2 pieces) diameter pipes.
- Pipes are painted by baking with polyester based electrostatic powder baking paint.
- The mushroom walk uses a mushroom figure made of 10 pieces of self-colored polyethylene plastic material lldpe (Linear Low Density Polyethylene).
- Ø 114 SDM vertical pipes are mounted on the ground with flange and anchor cover.
- After the clamp connection is made, there are no protrusions, sharp corners that can cause injury anywhere.