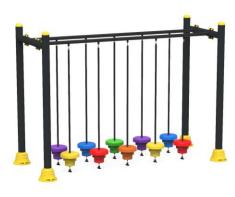

## **PR-24**

- Game element; the cut points of the horizontal and vertical pipes made of Ø114 SDM pipe with a wall thickness of min. 2 mm are connected to each other in a right angle with doetail metal clamps with a wall thickness of at least min. 3 mm.
- The open parts of the 114 mm diameter SDM pipes are detailed, shaped with hemispherical injection molds, sealed with self-colored plastic plugs and riveted to prevent rust caused by water and moisture.
- Walking mushroom 4 side pillars, minimum 2.5 m long Ø 114 SDM, (2 pcs 2.5 m long Ø114 pipes 1 m long Ø 114 pipe are welded in H shape.)
- Mushroom figures are mounted by attaching to Ø 32 mm (10 pieces) diameter pipes and Ø 60 mm (2 pieces) diameter pipes.
- Pipes are painted by baking with polyester based electrostatic powder baking paint.
- The mushroom walk uses a mushroom figure made of 10 pieces of self-colored polyethylene plastic material lldpe (Linear Low Density Polyethylene).
- Ø 114 SDM vertical pipes are mounted on the ground with flange and anchor cover.
- After the clamp connection is made, there are no protrusions, sharp corners that can cause injury anywhere.