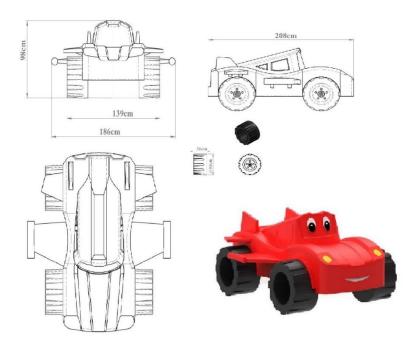

## PY-01 Car Roof

- The roof of the car is manufactured from polyethylene plastic material (LLDPE Linear Low Density Polyethylene) with a minimum height of 98 cm by rotation molding method, in 5 pieces with self-color.
- In accordance with TS EN 1176-1, when measuring on the platform, the height between the platform and the roof is at least 1800 mm.
- The car roof must be directly connected to the main construction.
- No connecting element is used in between.

| Dimensions | Width                | 186 cm |
|------------|----------------------|--------|
|            | Length               | 208 cm |
|            | min. Car Roof Height | 98 cm  |
| Features   | min. Car Roof Weight | 38 kg  |
|            | Raw materials        | LLDPE  |