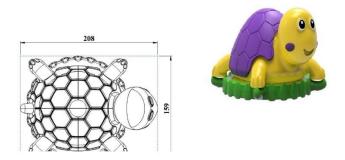

## PY-02 Turtle Roof

- The roof of the Turtle is manufactured from 3 pieces of self-color polyethylene plastic material (LLDPE Linear Low Density Polyethylene) with a minimum height of 105 cm by rotation molding method.
- In accordance with TS EN 1176-1, when measuring on the platform, the height between the platform and the roof is at least 1800 mm.
- The Turtle roof must be directly connected to the main construction.
- No connecting element is used in between.

| Dimensions | Width                   | 208 cm |
|------------|-------------------------|--------|
|            | Length                  | 159 cm |
|            | min. Turtle Roof Height | 105 cm |
| Features   | min. Turtle Roof Weight | 70 kg  |
|            | Raw materials           | LLDPE  |