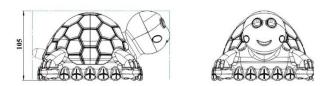

## PY-02 Turtle Roof

- The roof of the Turtle is manufactured from 3 pieces of self-color polyethylene plastic material (LLDPE Linear Low Density Polyethylene) with a minimum height of 105 cm by rotation molding method.
- In accordance with TS EN 1176-1, when measuring on the platform, the height between the platform and the roof is at least 1800 mm.
- The Turtle roof must be directly connected to the main construction.
- No connecting element is used in between.

| Dimensions | Width                   | 208 cm |
|------------|-------------------------|--------|
|            | Length                  | 159 cm |
|            | min. Turtle Roof Height | 105 cm |
| Features   | min. Turtle Roof Weight | 70 kg  |
|            | Raw materials           | LLDPE  |