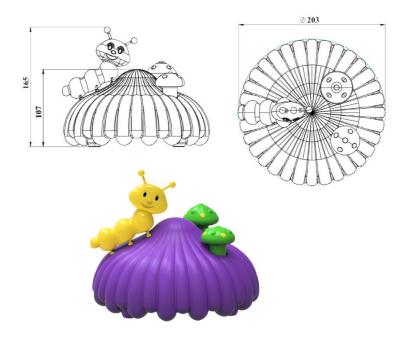

## PY-03 Mushroom Roof

- The roof of the Mushroom is manufactured from 4 pieces of self-color polyethylene plastic material (LLDPE Linear Low Density Polyethylene) with a minimum height of 165 cm by rotation molding method.
- In accordance with TS EN 1176-1, when measuring on the platform, the height between the platform and the roof is at least 1800 mm.
- The mushroom roof must be directly connected to the main construction.
- No connecting element is used in between.

| Dimensions | Diameter                  | Ø 203  |
|------------|---------------------------|--------|
|            | Min. Mushroom Roof Height | 165 cm |
| Features   | Min. Mushroom Roof Weight | 50 kg  |
|            | Raw material              | LLDPE  |