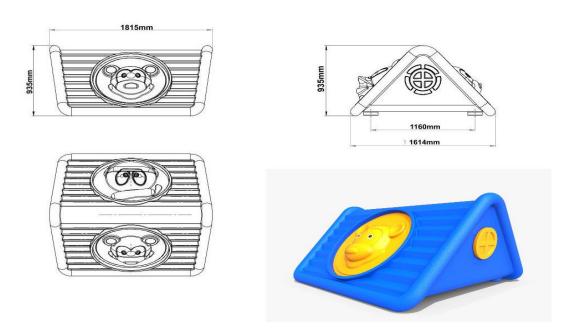

## PY-04 House Roof

- The house roof is manufactured from polyethylene plastic material, LLDPE (Linear Low-Density Polyethylene) with a minimum height of 89 cm, by rotation molding method, in two parts as body and upper apparatus, in self-color.
- In accordance with TS EN 1176-1, when measuring on the platform, the height between the platform and the roof is at least 1800 mm.
- The house roof is manufactured to be directly connected to the main construction.
- No connecting element is used in between.
- The roof of the house is completed by mounting 2 large figures on the side surfaces with screws.

| Dimensions | Length                 | 161 cm |
|------------|------------------------|--------|
|            | Width                  | 181 cm |
|            | Min. House Roof Height | 89 cm  |
| Features   | Min. House Roof Weight | 37 kg  |
|            | Raw material           | LLDPE  |