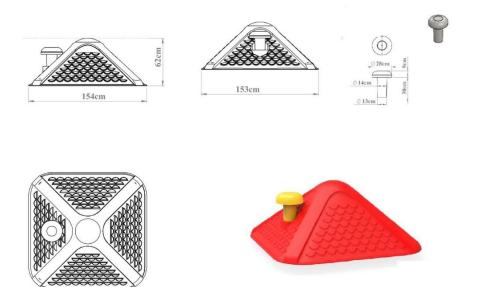

## PY-08 Tile Roof

- The tile roof is manufactured from polyethylene plastic material (LLDPE Linear Low Density Polyethylene) with a height of minimum 62 cm by rotation molding method in 2 parts, self-colored.
- In accordance with TS EN 1176-1, when measuring on the platform, the height between the platform and the roof is at least 1800 mm.
- The tile roof must be directly connected to the main construction.
- No connecting element is used in between.

| Dimensions | Width                 | 154 cm |
|------------|-----------------------|--------|
|            | Length                | 153 cm |
|            | min. Tile Roof Height | 62 cm  |
| Features   | min. Tile Roof Weight | 23 kg  |
|            | Raw materials         | LLDPE  |