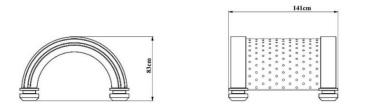

## PY-09 Arch Roof

- The roof of the Arch is manufactured from polyethylene plastic material (LLDPE Linear Low Density Polyethylene) with a minimum height of 83 cm by rotation molding method, in 3 pieces with self-color.
- In accordance with TS EN 1176-1, when measuring on the platform, the height between the platform and the roof is at least 1800 mm.
- The Arch roof must be directly connected to the main construction.
- No connecting element is used in between.

| Dimensions | Diameter              | 143 cm |
|------------|-----------------------|--------|
|            | Min. Arch Roof Height | 83 cm  |
| Features   | Min. Arch Roof Weight | 50 kg  |
|            | Raw material          | LLDPE  |