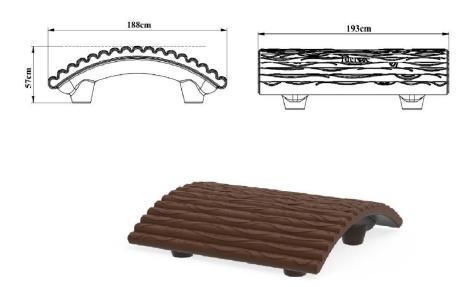

## PY-10 Train Roof

- The roof of the Train is manufactured from polyethylene plastic material (LLDPE Linear Low Density Polyethylene) with a minimum height of 57 cm by rotation molding method, in 1 pieces with self-color.
- In accordance with TS EN 1176-1, when measuring on the platform, the height between the platform and the roof is at least 1800 mm.
- The Train roof must be directly connected to the main construction.
- No connecting element is used in between.

| Dimensions | Width                  | 193 cm |
|------------|------------------------|--------|
|            | Length                 | 188 cm |
|            | min. Train Roof Height | 57 cm  |
| Features   | min. Train Roof Weight | 42 kg  |
|            | Raw materials          | LLDPE  |