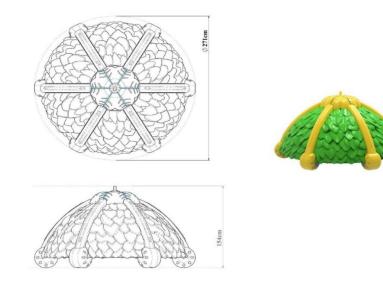

## PY-11 Hexagoal Partial Roof

- The roof of the Hexagoal Partial is manufactured from polyethylene plastic material (LLDPE Linear Low Density Polyethylene) with a minimum height of 154 cm by rotation molding method, in 13 pieces with self-color.
- In accordance with TS EN 1176-1, when measuring on the platform, the height between the platform and the roof is at least 1800 mm.
- The Hexagoal Partial roof must be directly connected to the main construction.
- No connecting element is used in between.

| Dimensions | Diameter                          | Ø 271  |
|------------|-----------------------------------|--------|
|            | Min. Hexagoal Partial Roof Height | 154 cm |
| Features   | Min. Hexagoal Partial Roof Weight | 110 kg |
|            | Raw material                      | LLDPE  |