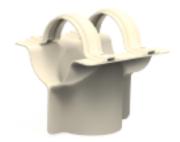

## PY-111 Metal Doetail Clamp Type 2

- Doetail clamp made of 3 mm DKP sheet is used in the swing and climbing connections.
- The inner diameter of the clamp, which consists of 3 parts, is designed in accordance with the carrier pipe with a diameter of Ø114 mm and is formed by attaching the pipe with a gripper on one side and a metal clamp on the other.
- When it is connected to the pipe and its bolts are tightened, there is no gap and loose.
- After the clamp connection is made, there are no protrusions or sharp corners that may cause injury anywhere.
- Bolt connections are designed to not loosen on their own.
- The parts are painted with polyester-based electrostatic powder oven paint by baking