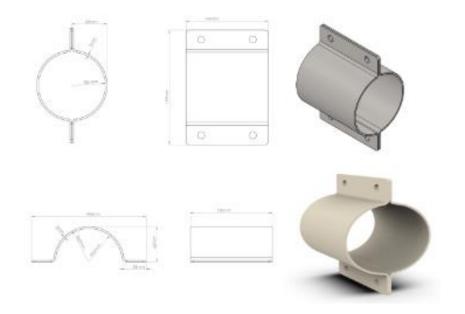

## PY-112 Metal Doetail Clamp Type 1

- Doetail clamp made of 3 mm DKP sheet is used in the swing and climbing connections.
- The inner diameter of the clamp, which consists of 2 parts, is designed in accordance with the carrier pipe with a diameter of Ø114 mm and is connected to the carrier H on one side and to the horizontal carrier pipe on the other.
- When it is connected to the pipe and its bolts are tightened, there is no gap and loose.
- After the clamp connection is made, there are no protrusions or sharp corners that may cause injury anywhere.
- Bolt connections are designed to not loosen on their own.
- The parts are painted with polyester-based electrostatic powder oven paint by baking.