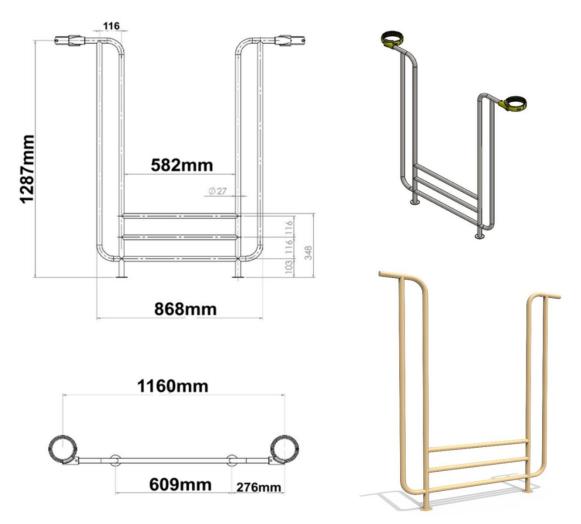

## PY-141 H:50 Inner Stairs

- The ladder is manufactured in such a way that it can reach 50 cm elevation difference from the tower to the platform.
- Ladders are manufactured from Ø 27 mm pipe by bending the outer part and welding the pipe that will come to the 3 straight step parts to each other.
- It will be fixed to the Ø 114 mm pipes by screwing to the platform from the ears on the lower part by attaching the vertical mouth and clamp.
- Stairs will be painted with polyester-based electrostatic powder paint after the welding process is completed.