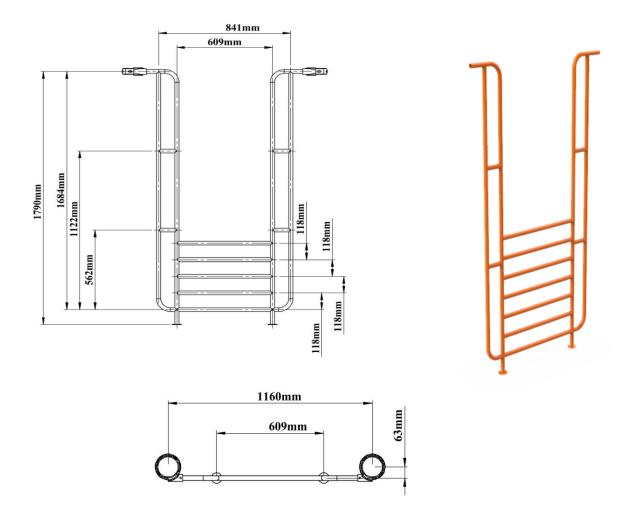

## PY-142 H:100 Inner Stairs

- The ladder is manufactured in such a way that it can reach 1000 cm elevation difference from the tower to the platform.
- Ladders are manufactured from Ø 27 mm pipe by bending the outer part and welding the pipe that will come to the 7 straight step parts to each other.
- It will be fixed to the Ø 114 mm pipes by screwing to the platform from the ears on the lower part by attaching the vertical mouth and clamp.
- Stairs will be painted with polyester-based electrostatic powder paint after the welding process is completed.