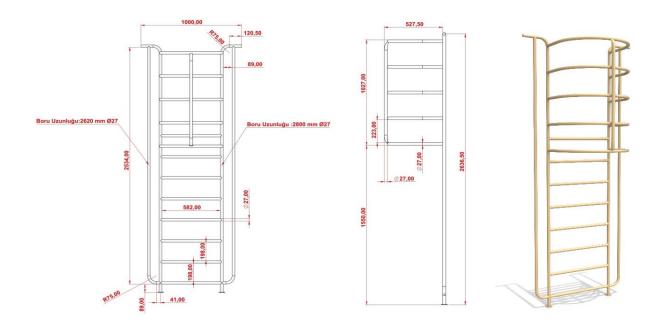

## PY-143 H:185 Inner Stairs

- The ladder is manufactured in such a way that it can reach 185 cm elevation difference from the tower to the platform.
- Ladders are manufactured from Ø 27 mm pipe by bending the outer part and welding the pipe that will come to the 3 straight step parts to each other.
- It will be fixed to the Ø 114 mm pipes by screwing to the platform from the ears on the lower part by attaching the vertical mouth and clamp.
- Stairs will be painted with polyester-based electrostatic powder paint after the welding process is completed.

| Dimensions | Platform Height                             | 185 cm |
|------------|---------------------------------------------|--------|
| Features   | Electrosatatic paint Stairs + Metal Railing |        |