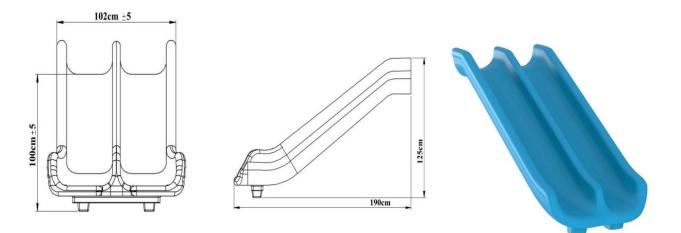

## PY-17 H:100 Double Slide

- LLDPE (Linear Low-Density Polyethylene) made of self-colored polyethylene plastic material, which is designed to slide from a 100 cm high platform is produced in a single piece and double-walled form with a minimum weight of 40 kg.
- It is manufactured in such a way that the inner height dimension of the side protective corners of the slide is 25 cm, the width of the sliding surface is 42 cm, and the slope is 25-30 degrees.
- A flat slide entrance panel is used to ensure safety at the slide entrance.
- In order for the product surface to be smooth; Sandblasting is applied to the surface of the mold made of aluminum or its equivalent material, and it is produced by passing the Teflon coating process for surface brightness.
- The slide is fixed to the ground with a metal apparatus from the anchorage point at the bottom of the slide's exit point.

| Dimensions | Platform Height   | 100 cm |
|------------|-------------------|--------|
|            | Side Wall Length  | 25cm   |
|            | Slide Inner Width | 42 cm  |
|            | Slide Length      | 190 cm |
| Features   | Raw material      | LLDPE  |
|            | Min. Slide Weight | 40 kg  |