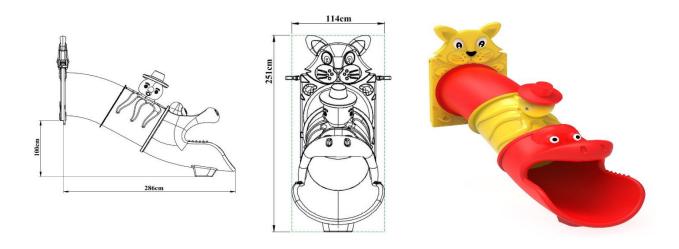

## PY-27 H:100 Figured Tube Slide With Cat Panel

- H:100 figured tube slide with a minimum length of 3,46 m, designed to slide from a platform with a height of 100 cm; tube inlet, 35degree tube elbow, figured tube and figured tube outlet are manufactured from a total of 4 parts and from self-colored polyethylene plastic material LLDPE (Linear Low Density Polyetylene) rotation molding method.
- The product produced as disassembled; It is made a whole by assembling the given tube parts to each other according to the given angles.
- The slide is fixed to the ground with a metal apparatus from the anchorage point at the bottom of the slide's exit point.
- In order for the product surface to be smooth; Sandblasting is applied to the surface of the mold made of aluminum or its equivalent material, and it is produced by passing the Teflon coating process for surface brightness.

| Dimensions | Platform Height      | 100 cm |
|------------|----------------------|--------|
|            | Tube Length          | 346 cm |
|            | Panel Entry Diameter | 75 cm  |
| Features   | Raw materials        | LLDPE  |
|            | min. Slide Weight    | 78 kg  |