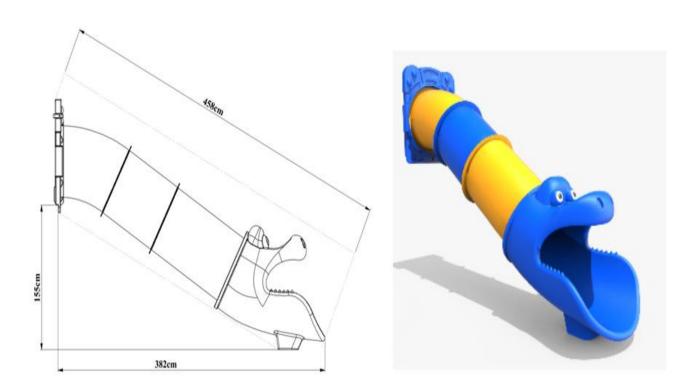

## PY-28 H:150 Tube Slide

- H:150 tube slide with a minimum length of 4,58 m designed to slide from a 150 cm high platform; tube inlet, 1 pcs 35 degree tube elbow, 1 pcs 80 tube, 1 pcs 110 tube and figured tube outlet are manufactured from 5 parts and from self-colored polyethylene plastic material LLDPE (Linear Low Density Polyetylene) rotation molding method.
- The product produced as disassembled; It is made a whole by assembling the given tube parts to each other according to the given angles.
- The slide is fixed to the ground with a metal apparatus from the anchorage point at the bottom of the slide's exit point.
- In order for the product surface to be smooth; Sandblasting is applied to the surface of the mold made of aluminum or its equivalent material, and it is produced by passing the Teflon coating process for surface brightness.

| Dimensions | Platform Height      | 150 cm |
|------------|----------------------|--------|
|            | Tube Length          | 458 cm |
|            | Panel Entry Diameter | 75 cm  |
| Features   | Raw materials        | LLDPE  |
|            | min. Slide Weight    | 95 kg  |