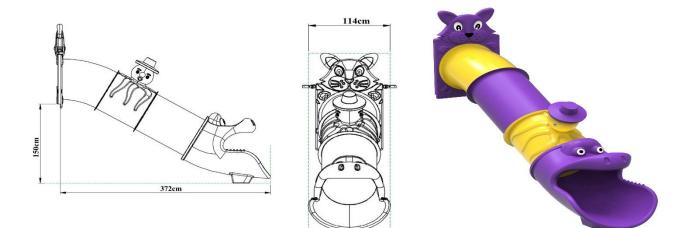

## PY-30 H:150 Figured Tube Slide With Cat Panel

- H:150 figured tube slide with a minimum length of 4,52 m, designed to slide from a platform with a height of 150 cm; tube inlet, 1 pcs 35 degree tube elbow, 1 pcs 80 figured tube, 1 pcs 110 tube and figured tube outlet are manufactured from 5 parts and from self-colored polyethylene plastic material LLDPE (Linear Low Density Polyetylene) rotation molding method.
- The product produced as disassembled; It is made a whole by assembling the given tube parts to each other according to the given angles.
- The slide is fixed to the ground with a metal apparatus from the anchorage point at the bottom of the slide's exit point.
- In order for the product surface to be smooth; Sandblasting is applied to the surface of the mold made of aluminum or its equivalent material, and it is produced by passing the Teflon coating process for surface brightness.

| Dimensions | Platform Height      | 150 cm |
|------------|----------------------|--------|
|            | Tube Length          | 452 cm |
|            | Panel Entry Diameter | 75 cm  |
| Features   | Raw materials        | LLDPE  |
|            | min. Slide Weight    | 80 kg  |