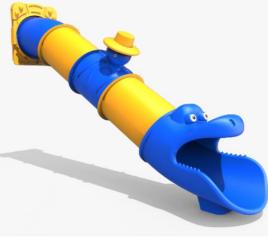

## PY-31 H:200 Figured Tube Slide

- H:200 figured tube slide with a minimum length of 5,52 m, designed to slide from a platform with a height of 200 cm; tube inlet, 1 pcs 35 degree tube elbow, 2 pcs 110 degree tube and figured tube outlet, and it is manufactured from self-colored polyethylene plastic material LLDPE (Linear Low Density Polyetylene) rotation molding method.
- The product produced as disassembled; It is made a whole by assembling the given tube parts to each other according to the given angles.
- The slide is fixed to the ground with a metal apparatus from the anchorage point at the bottom of the slide's exit point.
- In order for the product surface to be smooth; Sandblasting is applied to the surface of the mold made of aluminum or its equivalent material, and it is produced by passing the Teflon coating process for surface brightness.

| Dimensions | Platform Height      | 200 cm |
|------------|----------------------|--------|
|            | Panel Entry Diameter | 75 cm  |
|            | Slide Length         | 552 cm |
| Features   | Raw materials        | LLDPE  |
|            | min. Slide Weight    | 95 kg  |