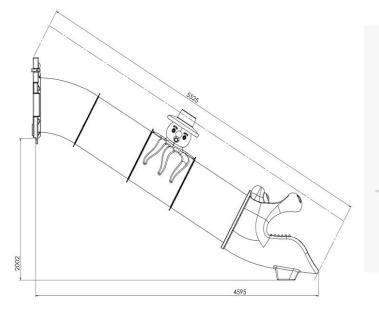

## PY-31 H:200 Figured Tube Slide

- H:200 figured tube slide with a minimum length of 5,52 m, designed to slide from a platform with a height of 200 cm; tube inlet, 1 pcs 35 degree tube elbow, 2 pcs 110 degree tube and figured tube outlet, and it is manufactured from self-colored polyethylene plastic material LLDPE (Linear Low Density Polyetylene) rotation molding method.
- The product produced as disassembled; It is made a whole by assembling the given tube parts to each other according to the given angles.
- The slide is fixed to the ground with a metal apparatus from the anchorage point at the bottom of the slide's exit point.
- In order for the product surface to be smooth; Sandblasting is applied to the surface of the mold made of aluminum or its equivalent material, and it is produced by passing the Teflon coating process for surface brightness.

| Dimensions | Platform Height      | 200 cm |
|------------|----------------------|--------|
|            | Panel Entry Diameter | 75 cm  |
|            | Slide Length         | 552 cm |
| Features   | Raw materials        | LLDPE  |
|            | min. Slide Weight    | 95 kg  |