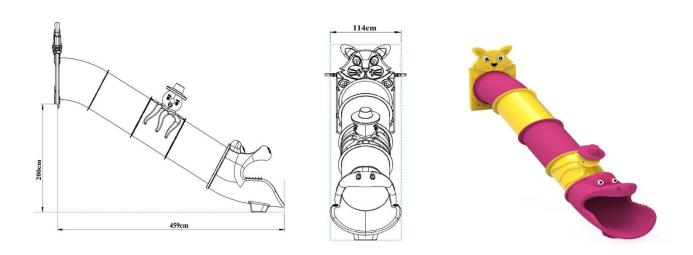

## PY-32 H:200 Figured Tube Slide With Cat Panel

- H:200 figured tube slide with a minimum length of 5,52 m, designed to slide from a
  platform with a height of 200 cm; tube inlet, 1 pcs 35 degree tube elbow, 2 piece 110
  degree tube and figured tube outlet, and it is manufactured from self-colored
  polyethylene plastic material LLDPE (Linear Low Density Polyetylene) rotation
  molding method.
- The product produced as disassembled; It is made a whole by assembling the given tube parts to each other according to the given angles.
- The slide is fixed to the ground with a metal apparatus from the anchorage point at the bottom of the slide's exit point.
- In order for the product surface to be smooth; Sandblasting is applied to the surface of the mold made of aluminum or its equivalent material, and it is produced by passing the Teflon coating process for surface brightness.

| Dimensions | Platform Height      | 200 cm |
|------------|----------------------|--------|
|            | Panel Entry Diameter | 75 cm  |
|            | Slide Length         | 552 cm |
| Features   | Raw materials        | LLDPE  |
|            | min. Slide Weight    | 99 kg  |