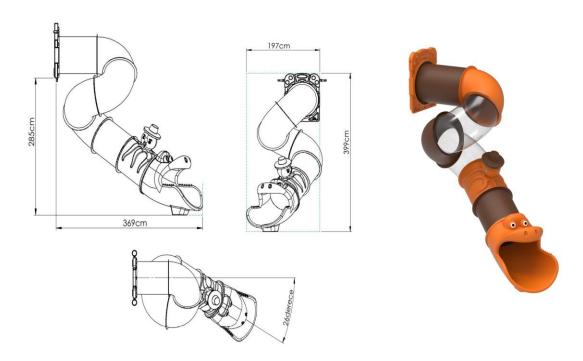

## PY-34 H:285 Spiral Slide With Transparent Tube

- H:285 spiral tube slide is designed to slide from the platform; It consists of 9 pieces, including 1 pcs tube inlet, 1 pcs 110 cm tube, 2 pcs 90 degree tube, 2 pcs 90 degree transparent tube, 1 pcs 80 cm figured tube, 1 pcs 80 cm tube and 1 figured tube outlet. It is manufactured from polyethylene plastic material LLDPE (Linear Low Density Polyetylene) by rotation molding method and self-colored.
- The product produced as disassembled; It is made a whole by assembling the given tube parts to each other according to the given angles.
- The slide is fixed to the ground with a metal apparatus from the anchorage point at the bottom of the slide's exit point.
- In order for the product surface to be smooth; Sandblasting is applied to the surface of the mold made of aluminum or its equivalent material, and it is produced by passing the Teflon coating process for surface brightness.

| Dimensions | Platform Height      | 285 cm |
|------------|----------------------|--------|
|            | Panel Entry Diameter | 75 cm  |
| Features   | Raw material         | LLDPE  |
|            | min. Slide Weight    | 155 kg |