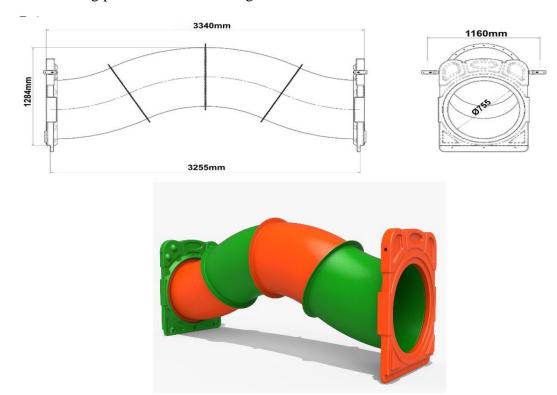

## PY-36 315 Cm Curved Tube Passage

- H:315 inclined transparent tube passage with a minimum length of 3.15 m, designed to allow passage between two platforms; It is manufactured from 6 parts, 2 pcs tube inlet, 2 pcs 35 degree elbow tube, 2 pcs 35 degree transparent elbow tube, and self-colored polyethylene plastic material LLDPE (Linear Low Density Polyetylene) rotation molding method.
- Plastic clamp with staright connection apparatuses connection to the Ø 27 mm inner pipe ends attached to the inside of the polyethylene flat slide entrance panels and fixed to the Ø 114 mm tower pipes.
- The product produced as disassembled; It is made a whole by assembling the given tube parts to each other according to the given angles.
- In order for the product surface to be smooth; Sandblasting is applied to the surface of the mold made of aluminum or its equivalent material, and it is produced by passing the Teflon coating process for surface brightness.

| Dimensions | Tube Passage Length  | 315 cm |
|------------|----------------------|--------|
|            | Panel Entry Diameter | 75 cm  |
| Features   | Min. Weight          | 91 kg  |
|            | Raw material         | LLDPE  |