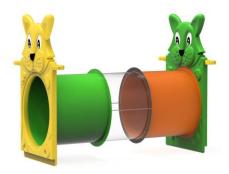

## PY-38 220 Cm Transparent Tube Passage

- H:220 curved transparent tube passage with a minimum length of 2,20 m, designed to allow passage between two platforms; It is manufactured from 5 parts, 2 pcs tube inlet, 1 pcs 60cm transparent tube, 2 pcs 80 cm tube and self-colored polyethylene plastic material LLDPE (Linear Low Density Polyetylene) rotation molding method.
- Plastic clamp with staright connection apparatuses connection to the Ø 27 mm inner pipe ends attached to the inside of the polyethylene flat slide entrance panels and fixed to the Ø 114 mm tower pipes.
- The product produced as disassembled; It is made a whole by assembling the given tube parts to each other according to the given angles.
- In order for the product surface to be smooth; Sandblasting is applied to the surface of the mold made of aluminum or its equivalent material, and it is produced by passing the Teflon coating process for surface brightness.

| Dimensions | Tube Passage Length  | 220 cm |
|------------|----------------------|--------|
|            | Panel Entry Diameter | 75 cm  |
| Features   | Min. Weight          | 71 kg  |
|            | Raw material         | LLDPE  |