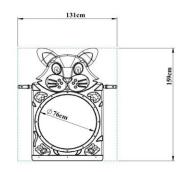

## PY-38 220 Cm Transparent Tube Passage

- H:220 curved transparent tube passage with a minimum length of 2,20 m, designed to allow passage between two platforms; It is manufactured from 5 parts, 2 pcs tube inlet, 1 pcs 60cm transparent tube, 2 pcs 80 cm tube and self-colored polyethylene plastic material LLDPE (Linear Low Density Polyetylene) rotation molding method.
- Plastic clamp with staright connection apparatuses connection to the Ø 27 mm inner pipe ends attached to the inside of the polyethylene flat slide entrance panels and fixed to the Ø 114 mm tower pipes.
- The product produced as disassembled; It is made a whole by assembling the given tube parts to each other according to the given angles.
- In order for the product surface to be smooth; Sandblasting is applied to the surface of the mold made of aluminum or its equivalent material, and it is produced by passing the Teflon coating process for surface brightness.

| Dimensions | Tube Passage Length  | 220 cm |
|------------|----------------------|--------|
|            | Panel Entry Diameter | 75 cm  |
| Features   | Min. Weight          | 71 kg  |
|            | Raw material         | LLDPE  |