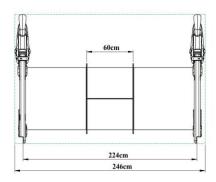

## PY-38 220 Cm Transparent Tube Passage

- H:220 curved transparent tube passage with a minimum length of 2,20 m, designed to allow passage between two platforms; It is manufactured from 5 parts, 2 pcs tube inlet, 1 pcs 60cm transparent tube, 2 pcs 80 cm tube and self-colored polyethylene plastic material LLDPE (Linear Low Density Polyetylene) rotation molding method.
- Plastic clamp with staright connection apparatuses connection to the Ø 27 mm inner pipe ends attached to the inside of the polyethylene flat slide entrance panels and fixed to the Ø 114 mm tower pipes.
- The product produced as disassembled; It is made a whole by assembling the given tube parts to each other according to the given angles.
- In order for the product surface to be smooth; Sandblasting is applied to the surface of the mold made of aluminum or its equivalent material, and it is produced by passing the Teflon coating process for surface brightness.

| Dimensions | Tube Passage Length  | 220 cm |
|------------|----------------------|--------|
|            | Panel Entry Diameter | 75 cm  |
| Features   | Min. Weight          | 71 kg  |
|            | Raw material         | LLDPE  |