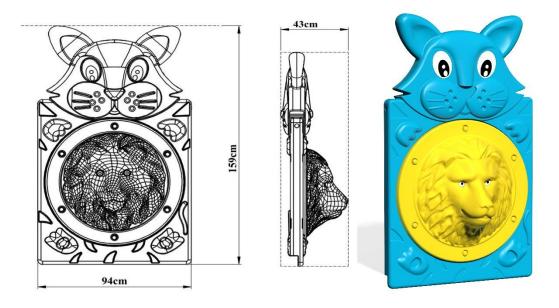

## **PY-41** Cat-Lion Figured Panel

- Cat-Lion figured panels are manufactured from self-colored polyethylene LLDPE (Linear Low-Density Polyethylene) material as double-walled by rotation molding method.
- The Cat-Lion figured panels are fixed to the main construction with the help of a polyamide-based clamp system with 96x122 cm dimensions, Ø 27 mm diameter from the top.
- The dyestuffs used in coloring are suitable for child health.

| Dimensions | Height          | 159 cm |
|------------|-----------------|--------|
|            | Width           | 94 cm  |
|            | Panel thickness | 43 cm  |
| Features   | Min Weight      | 17 kg  |
|            | Raw material    | LLDPE  |