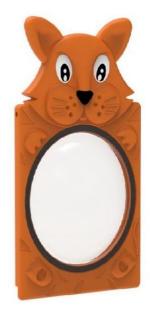

## PY-42 Cat Panel With Bell Jar

- Cat Panel With Bell Jar are manufactured from self-colored polyethylene LLDPE (Linear Low-Density Polyethylene) material as double-walled by rotation molding method.
- The Cat Panel With Bell Jar are fixed to the main construction with the help of a polyamide-based clamp system with pipes of 94\*159 cm dimensions, Ø 27 mm diameter from the top.
- The dyestuffs used in coloring are suitable for child health.