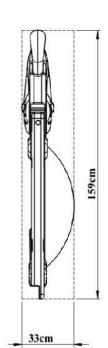

| Dimensions | Height          | 159 cm |
|------------|-----------------|--------|
|            | Width           | 94 cm  |
|            | Panel thickness | 33 cm  |
| Features   | Min Weight      | 14 kg  |
|            | Raw material    | LLDPE  |