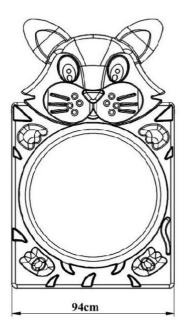

## PY-42 Cat Panel With Bell Jar

- Cat Panel With Bell Jar are manufactured from self-colored polyethylene LLDPE (Linear Low-Density Polyethylene) material as double-walled by rotation molding method.
- The Cat Panel With Bell Jar are fixed to the main construction with the help of a polyamide-based clamp system with pipes of 94\*159 cm dimensions, Ø 27 mm diameter from the top.
- The dyestuffs used in coloring are suitable for child health.

| Dimensions | Height          | 159 cm |
|------------|-----------------|--------|
|            | Width           | 94 cm  |
|            | Panel thickness | 33 cm  |
| Features   | Min Weight      | 14 kg  |
|            | Raw material    | LLDPE  |