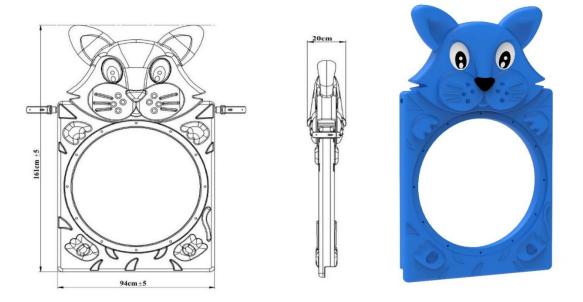

## PY-43 Figured Tube Entry

- It is manufactured from low density LLDPE (Linear Low Density Polyetylene) rotation molding method, which is designed to prevent falling into the slide entrances, as a single piece and double walled self-colored polyethylene plastic material.
- Plastic clamps and vertical mouth connection apparatuses are attached to the ends of Ø
  27 mm inner pipes attached to the slides, and Ø 114 towers are fixed to the pipes and screwed from the parts of the panels that sit on the platform.
- In order for the product surface to be smooth; It is produced by sandblasting the surface of the mold made of aluminum or its equivalent material and undergoing the Teflon coating process for surface brightness.

| Dimensions | Height        | 161 cm |
|------------|---------------|--------|
|            | Width         | 94cm   |
|            | Input Width   | 75 cm  |
| Features   | Min Weight    | 13kg   |
|            | Raw materials | LLDPE  |