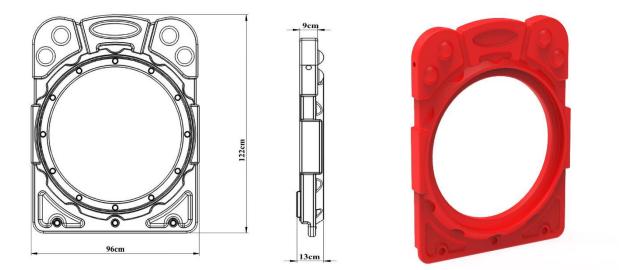

| Dimensions | Length       | 122 cm |
|------------|--------------|--------|
|            | Width        | 96 cm  |
|            | Input Width  | 75 cm  |
| Features   | Min. Weight  | 9 kg   |
|            | Raw material | LLDPE  |