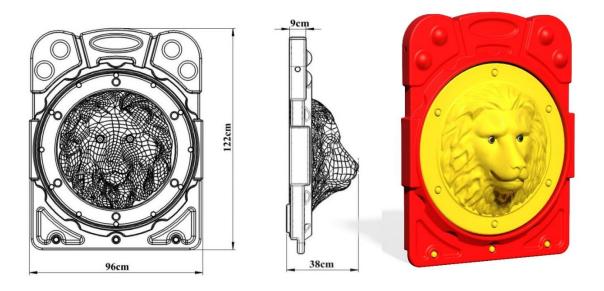

## PY-45 Lion Figured Panel

- Lion figured panels are manufactured from self-colored polyethylene LLDPE (Linear Low-Density Polyethylene) material as double-walled by rotation molding method.
- The Lion figured panels are fixed to the main construction with the help of a polyamide-based clamp system with 96x122 cm dimensions, Ø 27 mm diameter from the top.
- The dyestuffs used in coloring are suitable for child health.

| Dimensions | Height          | 122 cm |
|------------|-----------------|--------|
|            | Width           | 96 cm  |
|            | Panel thickness | 38 cm  |
| Features   | Min Weight      | 13 kg  |
|            | Raw material    | LLDPE  |