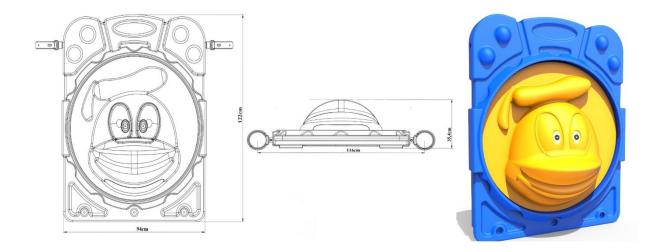

## PY-46 Duck Figured Panel

- Duck figured panels are manufactured from self-colored polyethylene LLDPE (Linear Low-Density Polyethylene) material as double-walled by rotation molding method.
- The Duck figured panels are fixed to the main construction with the help of a polyamide-based clamp system with pipes of 95x122 cm dimensions  $\emptyset$ , 27 mm diameter from the top.
- The dyestuffs used in coloring are suitable for child health.

| Dimensions | Height          | 122 cm  |
|------------|-----------------|---------|
|            | Width           | 95 cm   |
|            | Panel thickness | 35,4 cm |
| Features   | Min Weight      | 12,5 kg |
|            | Raw material    | LLDPE   |