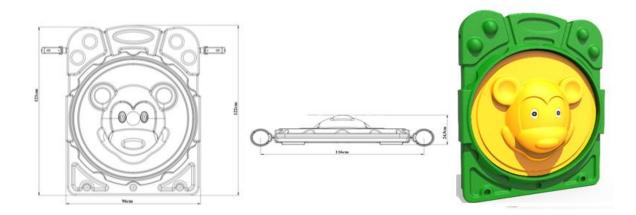

## PY-47 Mouse Figured Panel

- Mouse figured panels are manufactured from self-colored polyethylene LLDPE (Linear Low-Density Polyethylene) material as double-walled by rotation molding method.
- The mouse figured panels are fixed to the main construction with the help of a polyamide-based clamp system with pipes of 95x122 cm dimensions, Ø 27 mm diameter from the top.
- The dyestuffs used in coloring are suitable for child health.

| Dimensions | Height          | 122 cm  |
|------------|-----------------|---------|
|            | Width           | 95 cm   |
|            | Panel thickness | 35,4 cm |
| Features   | Min Weight      | 12,5 kg |
|            | Raw material    | LLDPE   |