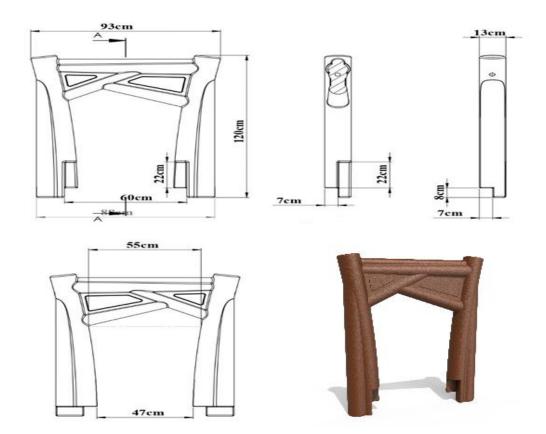

| Dimensions | Length       | 120 cm |
|------------|--------------|--------|
|            | Width        | 93cm   |
|            | Input Width  | 55 cm  |
| Features   | Min. Weight  | 8,5 kg |
|            | Raw material | LLDPE  |