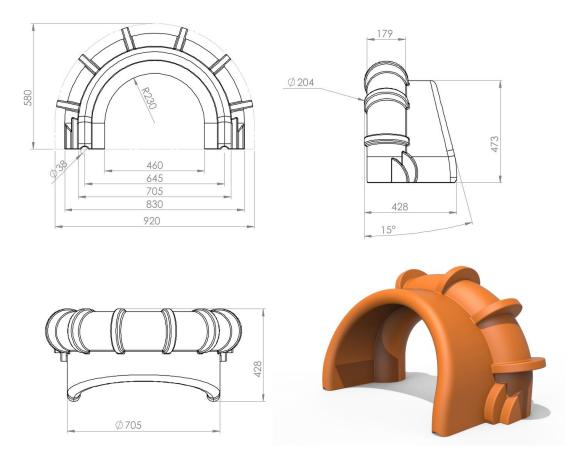

| Dimensions | Length       | 58 cm |
|------------|--------------|-------|
|            | Width        | 92 cm |
|            | Input Width  | 46 cm |
| Features   | Min. Weight  | 8 kg  |
|            | Raw material | LLDPE |