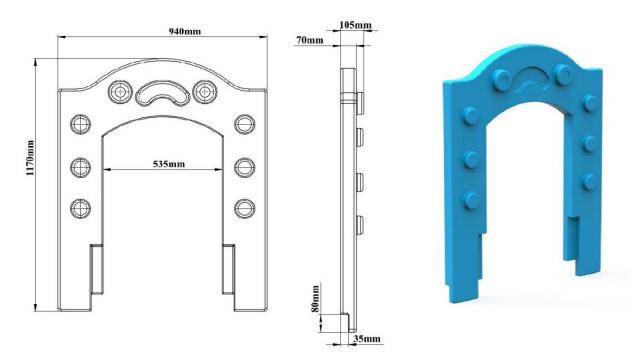

## PY-53 Figured Straight Slide Entry

- It is manufactured from self-colored polyethylene plastic material as a one-piece and double-walled by rotation molding method with low density (LLDPE Linear Low-Density Polyethylene) designed to prevent falling into the slide entrances.
- Plastic clamp with staright connection apparatuses connection to the Ø 27 mm inner pipe ends attached to the inside of the polyethylene flat slide entrance panels and fixed to the Ø 114 mm tower pipes.
- In order for the product surface to be smooth; It is produced by sandblasting the surface
  of the mold made of aluminum or its equivalent material and undergoing a Teflon
  coating process for surface brightness.

| Dimensions | Height        | 117 cm |
|------------|---------------|--------|
|            | Width         | 94cm   |
|            | Input Width   | 53 cm  |
| Features   | Min Weight    | 8kg    |
|            | Raw materials | LLDPE  |