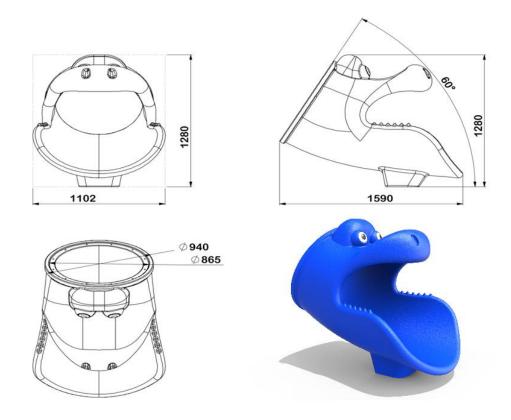

## **PY-81**

## **Tube Output**

- The tube outlet forming the tube slides is manufactured as a single piece by rotation molding method from self-colored polyethylene plastic material, LLDPE (Linear Low Density Polyetylene) so that the child can come out of the play element safely.
- Installation of the product is provided by screwing method.
- In order for the product surface to be smooth; Sandblasting is applied to the surface of the mold made of aluminum or its equivalent material, and it is produced by passing the Teflon coating process for surface brightness.

| Dimensions | Tube Output Length   | 160 cm |
|------------|----------------------|--------|
|            | Tube Outlet Diameter | 86 cm  |
| Features   | Minimum Weight       | 25 kg  |
|            | Raw materials        | LLDPE  |