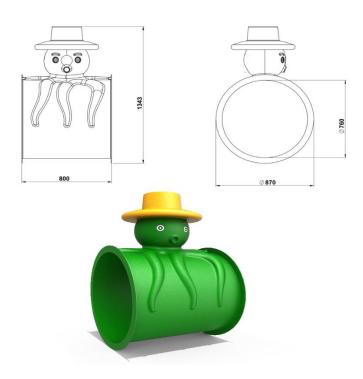

## PY-82 Figured 80 Cm Tube

- 80 cm figured tubes forming tube slides are manufactured as a single piece from selfcolored polyethylene plastic material, LLDPE (Linear Low Density Polyetylene) rotation molding method.
- Installation of the product is provided by screwing method.
- In order for the product surface to be smooth; Sandblasting is applied to the surface of the mold made of aluminum or its equivalent material, and it is produced by passing the Teflon coating process for surface brightness.

| Dimensions | Tube Length    | 80 cm |
|------------|----------------|-------|
|            | Tube Diameter  | 87 cm |
| Features   | Minimum Weight | 19 kg |
|            | Raw materials  | LLDPE |