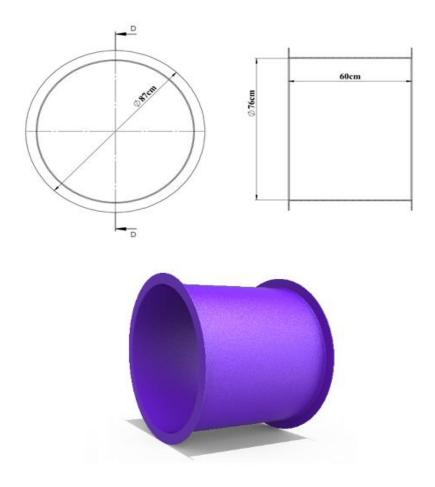

## 60 Cm Tube

- The 60 cm tubes forming the tube slides are manufactured as a single piece from self-colored polyethylene plastic material, LLDPE (Linear Low Density Polyetylene) rotation molding method.
- Installation of the product is provided by screwing method.
- In order for the product surface to be smooth; Sandblasting is applied to the surface of the mold made of aluminum or its equivalent material, and it is produced by passing the Teflon coating process for surface brightness.

| Dimensions | Tube Length    | 60 cm |
|------------|----------------|-------|
|            | Tube Diameter  | 87 cm |
| Features   | Minimum Weight | 14 kg |
|            | Raw materials  | LLDPE |