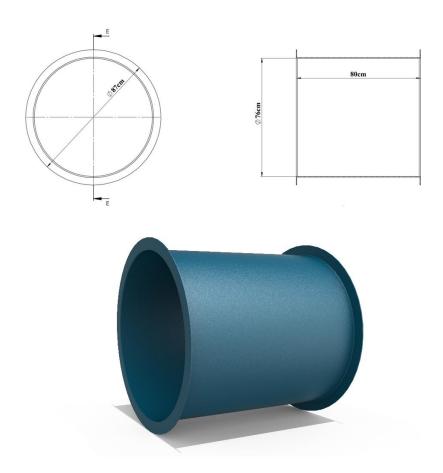

## 80 Cm Tube

- The 80 cm tubes forming the tube slides are manufactured as a single piece from self-colored polyethylene plastic material, LLDPE (Linear Low Density Polyetylene) rotation molding method.
- Installation of the product is provided by screwing method.
- In order for the product surface to be smooth; Sandblasting is applied to the surface of the mold made of aluminum or its equivalent material, and it is produced by passing the Teflon coating process for surface brightness.

| Dimensions | Tube Length    | 80 cm |
|------------|----------------|-------|
|            | Tube Diameter  | 87 cm |
| Features   | Minimum Weight | 15 kg |
|            | Raw materials  | LLDPE |